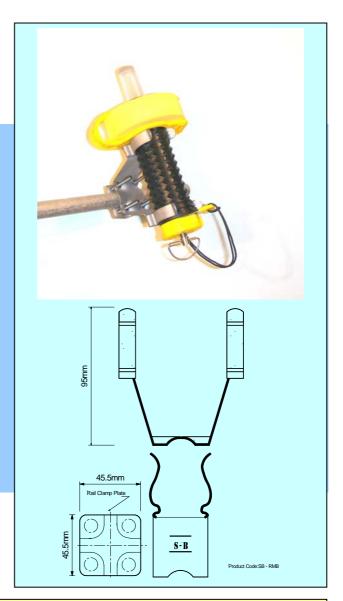

The SB-RMB Rail Mount Bracket is designed as a single piece continuous metal construction with the clamps integral to the unit.

## **Description:**

- 1. Single piece construction.
- 2. All Stainless Steel. (316)
- 3. Solid Cross-Piece saddle with 4 Screw mounting. Can be mounted directly against a bulkhead or clamped at 90 or 180 degrees to a rail.
- 4. Titanium blast matt non reflective finish.