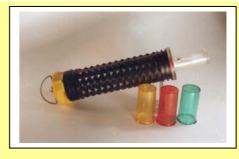

## SB-LCS Lens Caps

Project: SEE – BLITZ
Item: MFN:SB-LCS

Category: Accessory: Lens Cap Set

## **Background:**

In ground to Air operations, the change of colours is an effective and simple way to signal status of the landing zone. As an example Red can denote danger or medical evacuation required.

## **Description:**

Lens Caps manufactured from the same grade polycarbonate as the Light Wands are slid on to the SEE-BLITZ to generate a colour loom which takes effect 30 metres away. Due to the intensity of the strobe plasma these Lens Caps are not suitable for close range colour rendering but have been designed to display the chosen colour when observed from a distance i.e. an aircraft.