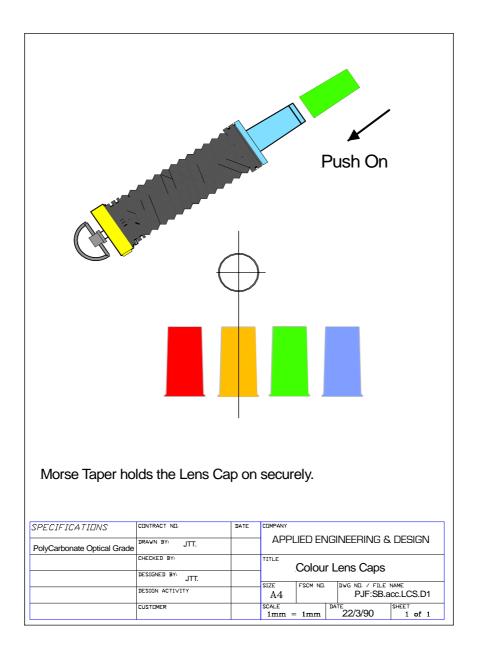

## SB-LCS Lens Caps

Project: SEE – BLITZ
Item: MFN:SB-LCS

Category: Accessory: Lens Cap Set

## **Background:**

In ground to Air operations, the change of colours is an effective and simple way to signal status of the landing zone. As an example Red can denote danger or medical evacuation required.

## **Description:**

Lens Caps manufactured from the same grade polycarbonate as the Light Wands are slid on to the SEE-BLITZ to generate a colour loom which takes effect 30 metres away. Due to the intensity of the strobe plasma these Lens Caps are not suitable for close range colour rendering but have been designed to display the chosen colour when observed from a distance i.e. an aircraft.