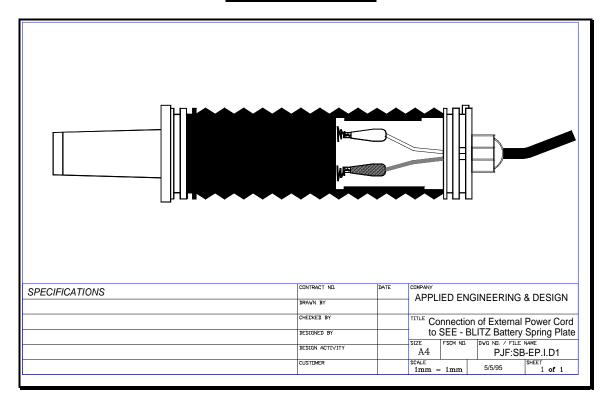

## PROCEDURE:

- 1. Remove normal switch.
- 2. With a pair of long nose pliers or similar tool grip the alligator clip so that it opens.
- 3. Observing the polarity as shown by the battery decals, place the Red insulated clip onto the Spring that meets the Positive (+) Battery Terminal.
- 4. Repeat above with the Black insulated clip onto the Spring that meets the Negative (-) Battery Terminal.

NOTE: Ensure the Power Source is 3.0 Volt DC and the polarity is correct.